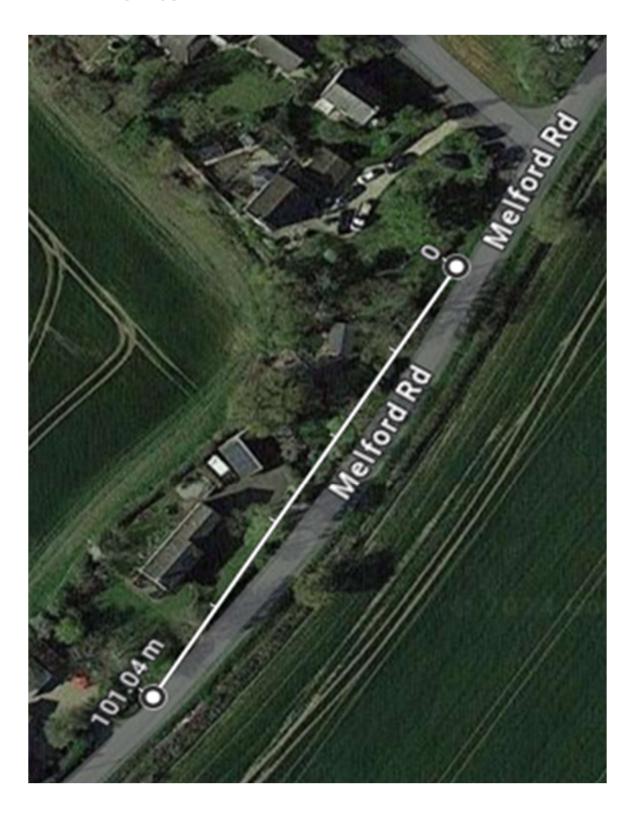

#### Important Note:

This Sid would be just 60m away from the current position.

Council will need to consider whether this Sid would add sufficient value.

See pic below which shows the current location and the proposed location 3.