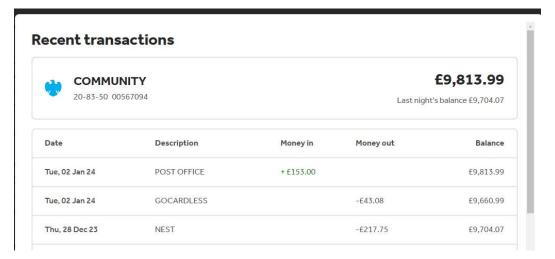

Burial Fees No burial income in Nov

Car Park and Toilet Donations Cash £312, Card £440, Card and Cash Accruals of £256 less bf £360

Other Donations None in month.

EV Charging Income No variance

Interest Received £1,385.72 received Dec 4 covering 3 months.