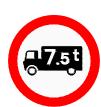

Signage approaching Water St may be part of the possible solution. See Appendix.

Signage within Water St can only have a much less significant effect as the lorries are already travelling down Water St when they reach them.

The report from Highways analysing the camera footage from Water St taken both before and after the removal of the priority signage concluded that:

- 1. The decision as to whether the priority signing should be reinstated and incorporated into the final permanent build-out designs is a balance between being sympathetic to the surroundings and ensuring that traffic is managed appropriately. The priority signing should only be re-instated if this is considered absolutely necessary for traffic management and safety reasons. The data demonstrates higher traffic volumes in March 2023 (as compared to January 2023) while the trial was operating, thus increasing the incidence of conflict. However, what is less clear is whether priority signing would have improved this situation. Priority signing should not be reinstated in such an environmentally sensitive location unless it is for an essential purpose. Whilst there is doubt surrounding the value of the priority signing in terms of its impact on traffic flow, it is recommended that the signing is not reinstated, nor does it feature in the permanent build-out designs.
- 2. The speed data demonstrates that removal of the priority signing has had no notable effect on traffic speeds.
- 3. During the trial period, more than half of the issues or conflicts were identified as being caused by driver error or parked cars.