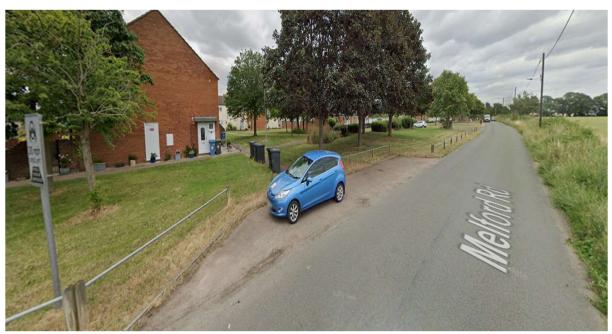

#### Location:

Closer to Lavenham, after the bend in the pic above, before Green Willows when approaching from Long Melford.

Residents of Green Willows have been keen to use a SID to reduce the speed of vehicles approaching Green Willows from the Melford side to make joining the Melford Rd from Green Willows less hazardous.

#### Possibility:

There is insufficient straight road to protect Green Willows with a SID facing the edge of the village, the sight line is 85m and that would require the SID to be at the junction of Green Willows with Melford Rd and that is unacceptable.