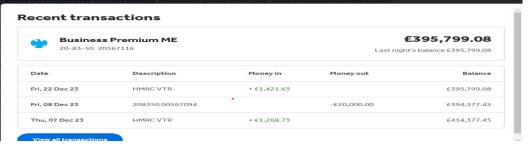

Burial Fees No burial income in Nov

Car Park and Toilet Donations Cash £312, Card £440, Card and Cash Accruals of £256 less bf £360

Other Donations None in month.

EV Charging Income No variance

Interest Received £1,385.72 received Dec 4 covering 3 months.