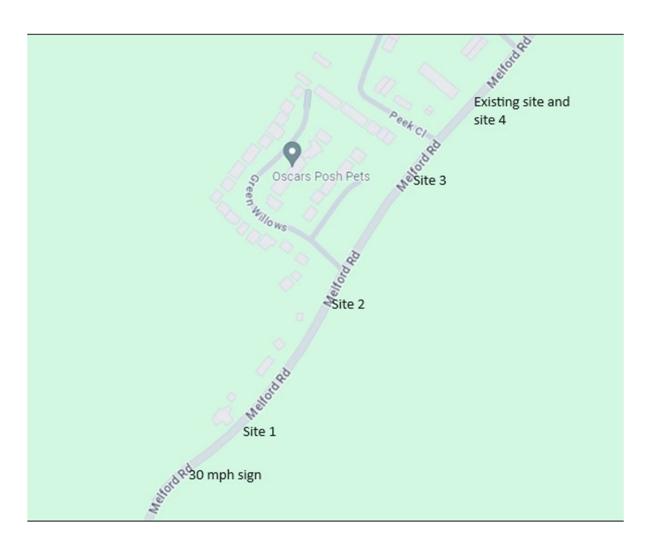

#### **Proposed Sites and location of Existing Site:**

#### Proposed Site 1:

#### **Proposed Site 2:**

### **Proposed Site 3:**

### **Proposed Site 4:**

Opposite the existing Sid Sign, facing in towards Lavenham, this site would be acceptable to Suffolk Highways and would protect both Peek Close and Green Willows.

- 4. No existing features that would or would have potential to interfere with the sight line such as road signs or vegetation, unless, in the case of the latter, they can keep it cut back.
- 5. The proposed location must provide 0.5m lateral clearance of the device to avoid it being struck by an HGV mirror
- 6. The ground should be reasonably wide and flat to work at safely.
- 7. The SID should ideally be sited on the near side of the road
- 8. There must be suitable off-road parking area available within the vicinity for the Parish Representative to erect / remove device (and for SCC's contractor to replace/install pole if required, protected by parked vehicle).
- 9. Using an existing sign pole is preferred; Suffolk CC will determine if one is tall enough to give correct mounting height and replace if necessary.
- 10. If a new pole, a suitable sign should already be present for when the SID is not in use to avoid leaving a bare pole; the Kill Your Speed "campaign" poster should be provided when confirming the go-ahead.
- 11. Suffolk County Council will try to provide the first two posts for a SID or TVAS scheme free of charge within a parish.