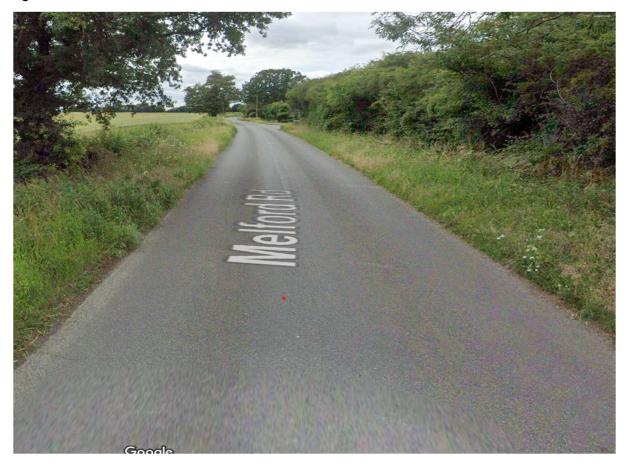

This would be the view the SID sees looking out of Lavenham. Green Willows is on the right.

#### Important Note:

This Sid would be just 60m away from the current position.

Council will need to consider whether this Sid would add sufficient value.

See pic below which shows the current location and the proposed location 3.