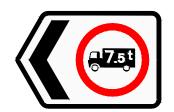

Signage approaching Water St may be part of the possible solution. See Appendix.

Signage within Water St can only have a much less significant effect as the lorries are already travelling down Water St when they reach them.

The report from Highways analysing the camera footage from Water St taken both before and after the removal of the priority signage concluded that:

- 1. The decision as to whether the priority signing should be reinstated and incorporated into the final permanent build-out designs is a balance between being sympathetic to the surroundings and ensuring that traffic is managed appropriately. The priority signing should only be re-instated if this is considered absolutely necessary for traffic management and safety reasons. The data demonstrates higher traffic volumes in March 2023 (as compared to January 2023) while the trial was operating, thus increasing the incidence of conflict. However, what is less clear is whether priority signing would have improved this situation. Priority signing should not be reinstated in such an environmentally sensitive location unless it is for an essential purpose. Whilst there is doubt surrounding the value of the priority signing in terms of its impact on traffic flow, it is recommended that the signing is not reinstated, nor does it feature in the permanent build-out designs.
- 2. The speed data demonstrates that removal of the priority signing has had no notable effect on traffic speeds.
- 3. During the trial period, more than half of the issues or conflicts were identified as being caused by driver error or parked cars.