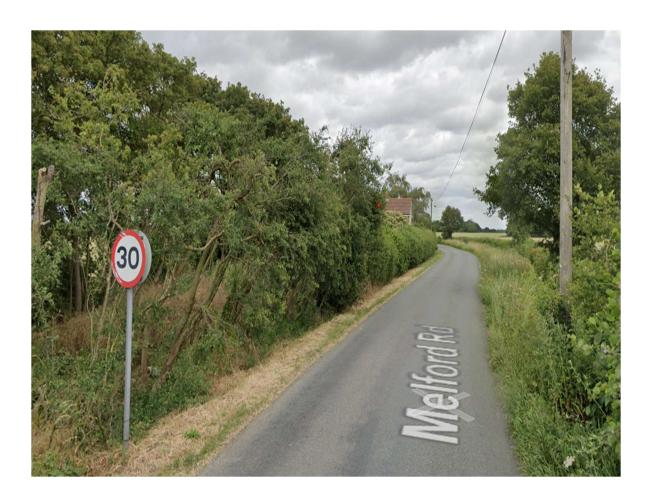

#### Possibility:

As shown in the pic below there is insufficient distance between the 30mph sign entering Lavenham and the bend, this distance is some 60 metres.

This site will not be approved by Suffolk Highways.