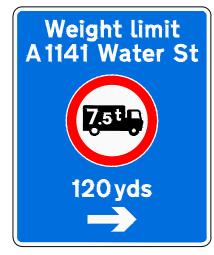

#### CHURCH STREET, LAVENHAM

#### **NEW SIGN**

| Scheme Ref.   | Lavenham               |          |          |
|---------------|------------------------|----------|----------|
| Sign Ref      | RS2                    | x-height | 80.0     |
| Letter colour | WHITE                  | SIGN FAC | E        |
| Background    | BLUE                   | Width    | 1310mm   |
| Border        | WHITE                  | Height   | 1585mm   |
| Material CI   | ass RA2 (12899-1:2007) | Area     | 2.08sq.m |

#### HIGH STREET, LAVENHAM

#### **NEW SIGN**

| Scheme Ref.   | Lavenham              |          |          |
|---------------|-----------------------|----------|----------|
| Sign Ref.     | RS3                   | x-height | 80.0     |
| Letter colour | WHITE                 | SIGN FAC | E        |
| Background    | BLUE                  | Width    | 1310mm   |
| Border        | WHITE                 | Height   | 1585mm   |
| Material Cla  | ss RA2 (12899-1:2007) | Area     | 2.08sq.m |