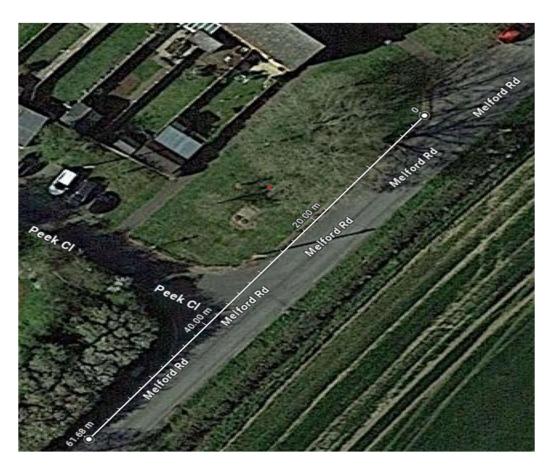

#### Important Note:

This Sid would be just 60m away from the current position.

Council will need to consider whether this Sid would add sufficient value.

See pic below which shows the current location and the proposed location 3.