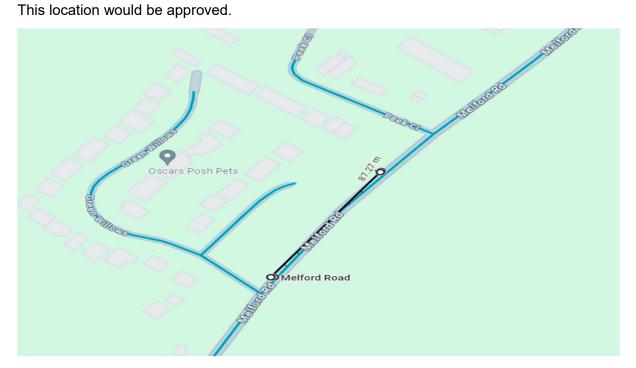

#### Date of next meeting

Thursday 1st February 2024 7.30 pm in the Village Hall.

Agenda Item 8

Report to Council: 1st February 2024

<u>Consideration of the erection of additional SID posts on Melford Rd and the</u> purchase of an additional SID

#### **Melford Road Verge**

In Autumn 2023 the Council repeatedly pressed Suffolk County Council to cut the grass and miscellaneous foliage encroaching on the footpath next to the Long Melford Rd.

It is the responsibility of Suffolk County Council to maintain this verge and they have acknowledged this.