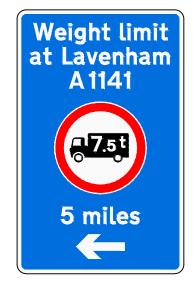

22<sup>nd</sup> January 2024

| Scheme Ref.    | Lavenham              |           |          |
|----------------|-----------------------|-----------|----------|
| Sign Ref.      | RS1a                  | x-height  | 100.0    |
| Letter colour  | WHITE                 | SIGN FACE |          |
| Background     | DARK GREEN            | Width     | 3065mm   |
| Border         | WHITE                 | Height    | 2495mm   |
| Material Class | ss RA2 (12899-1:2007) | Area      | 7.65sq.m |

## OPTION 2 ADDITIONAL SIGN

| Scheme Ref.   | Lavenham             |           |          |
|---------------|----------------------|-----------|----------|
| Sign Ref.     | RS1b                 | x-height  | 120.0    |
| Letter colour | WHITE                | SIGN FACE |          |
| Background    | BLUE                 | Width     | 1655mm   |
| Border        | WHITE                | Height    | 2620mm   |
| Material Clas | s RA2 (12899-1:2007) | Area      | 4.33sq.m |