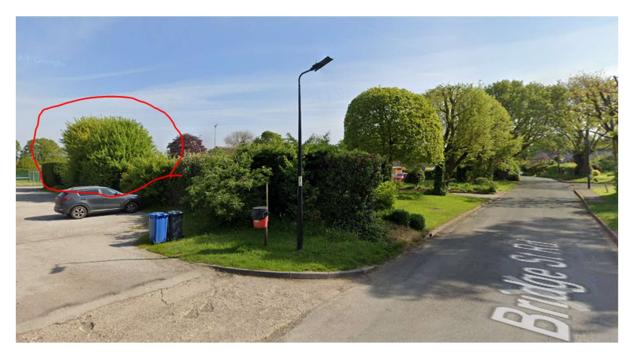

#### Possibility:

As shown in the pic below there is insufficient distance between the 30mph sign entering Lavenham and the bend, this distance is some 60 metres.

This site will not be approved by Suffolk Highways.

#### Location:

Closer to Lavenham, after the bend in the pic above, before Green Willows when approaching from Long Melford.

Residents of Green Willows have been keen to use a SID to reduce the speed of vehicles approaching Green Willows from the Melford side to make joining the Melford Rd from Green Willows less hazardous.

As shown in the following 2 pics this site will not be approved by Suffolk Highways:

#### Possibility:

There is sufficient distance, some 90 metres, between Green Willows and Peek Close.

View from Green Willows looking towards Lavenham.

The Sid would be here near the M in Melford Rd. Peek Close is just visible on the left, the telephone pole on the left is at the entrance to Peek Close.