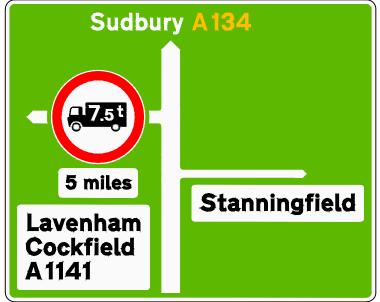

#### Water St signage and Lorry Watch

On 18<sup>th</sup> November a Parish Councillor, by chance, met James Cartlidge MP and took the opportunity to express concerns about lorries in Lavenham.

On 18<sup>th</sup> December 2023 the Clerk, at the suggestion of Councillors, wrote to Suffolk County Council, Suffolk Police and James Cartlidge MP. This letter:

- 1. Highlighted the problem of over-sized traffic using Water St.
- Explained that there are regular breaches of the Traffic Regulation Order in place and that
  it had not been possible to establish a Local Lorrywatch team because potential
  volunteers are not persuaded that it would improve matters as there appear to be little or
  no significant financial sanction applied to 'offenders' until they have breached regulations
  on multiple occasions.
- 3. Asked how compliance with the official Suffolk Lorry route is monitored.
- 4. Expressed dismay that Highways diversions lead to the use of Water Street in both directions for over-sized vehicles causing severe distress to residents and pedestrians using Water Street. Distress is also caused to drivers of large vehicles who have to navigate a street not designed for this purpose. Lavenham High Street and Church Street, the letter explained, are also affected but less so, as the road in those locations is a little wider and the footways are substantially wider.
- 5. Contained a video and a photograph of oversized vehicles on Water St.

Signage approaching Water St may be part of the possible solution. See Appendix.

Signage within Water St can only have a much less significant effect as the lorries are already travelling down Water St when they reach them.