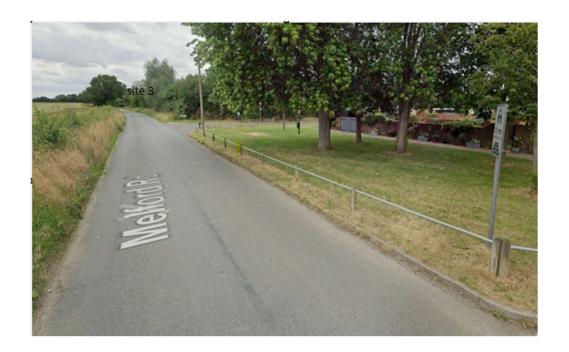

### **Proposed Site 3:**

#### Location:

Closer still to Lavenham, between Green Willows and Peek Close.

#### Possibility:

There is sufficient distance, some 90 metres, between Green Willows and Peek Close.

View from Green Willows looking towards Lavenham.

The Sid would be here near the M in Melford Rd. Peek Close is just visible on the left, the telephone pole on the left is at the entrance to Peek Close.