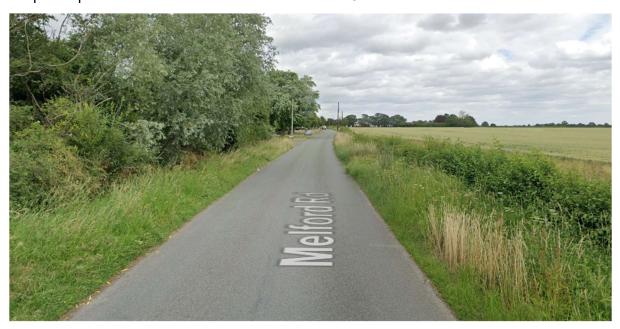

#### Location:

Closer still to Lavenham, between Green Willows and Peek Close.

#### Possibility:

There is sufficient distance, some 90 metres, between Green Willows and Peek Close.

View from Green Willows looking towards Lavenham.

The Sid would be here near the M in Melford Rd. Peek Close is just visible on the left, the telephone pole on the left is at the entrance to Peek Close.