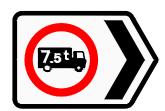

Signage approaching Water St may be part of the possible solution. See Appendix.

Signage within Water St can only have a much less significant effect as the lorries are already travelling down Water St when they reach them.

The report from Highways analysing the camera footage from Water St taken both before and after the removal of the priority signage concluded that:

- 1. The decision as to whether the priority signing should be reinstated and incorporated into the final permanent build-out designs is a balance between being sympathetic to the surroundings and ensuring that traffic is managed appropriately. The priority signing should only be re-instated if this is considered absolutely necessary for traffic management and safety reasons. The data demonstrates higher traffic volumes in March 2023 (as compared to January 2023) while the trial was operating, thus increasing the incidence of conflict. However, what is less clear is whether priority signing would have improved this situation. Priority signing should not be reinstated in such an environmentally sensitive location unless it is for an essential purpose. Whilst there is doubt surrounding the value of the priority signing in terms of its impact on traffic flow, it is recommended that the signing is not reinstated, nor does it feature in the permanent build-out designs.
- 2. The speed data demonstrates that removal of the priority signing has had no notable effect on traffic speeds.
- 3. During the trial period, more than half of the issues or conflicts were identified as being caused by driver error or parked cars.