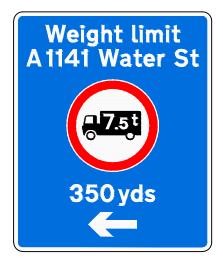

#### OPPOSITE WATER STREET JUNCTION

REPLACEMENT DIRECTION SIGNS X2 (MOUNTED BACK TO BACK)

| Scheme Ref.    | Lavenham             |           |          |
|----------------|----------------------|-----------|----------|
| Sign Ref.      | RS4                  | x-height  | 100.0    |
| Letter colour  | BLACK                | SIGN FACE |          |
| Background     | WHITE                | Width     | 1205mm   |
| Border         | BLACK                | Height    | 800mm    |
| Material Class | s RA2 (12899-1:2007) | Area      | 0.96sq.m |

| Scheme        | Ref.   | Lavenham             |          |          |
|---------------|--------|----------------------|----------|----------|
| Sign          | Ref.   | RS5                  | x-height | 100.0    |
| Letter colour |        | BLACK                | SIGN FAC | E        |
| Backgro       | ound   | WHITE                | Width    | 1205mm   |
| Border        |        | BLACK                | Height   | 800mm    |
| Materia       | l Clas | s RA2 (12899-1:2007) | Area     | 0.96sa.m |

### WATER STREET (NORTHERN END)

REPLACEMENT SIGN (750mm dia.)

REV. DATE INTL.