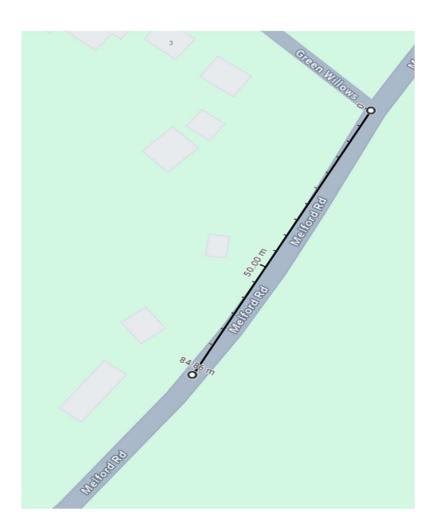

#### Possibility:

There is insufficient straight road to protect Green Willows with a SID facing the edge of the village, the sight line is 85m and that would require the SID to be at the junction of Green Willows with Melford Rd and that is unacceptable.

As shown in the following 2 pics this site will not be approved by Suffolk Highways: