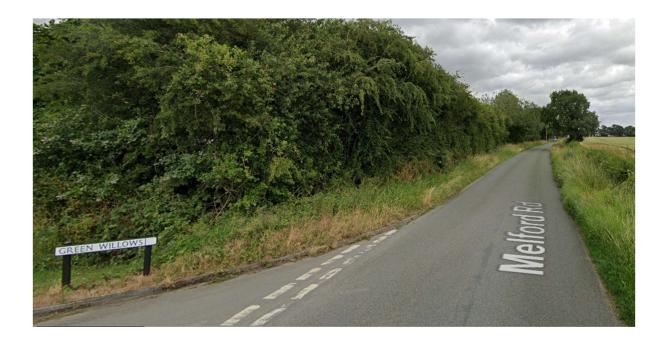

#### Location:

Closer to Lavenham, after the bend in the pic above, before Green Willows when approaching from Long Melford.

Residents of Green Willows have been keen to use a SID to reduce the speed of vehicles approaching Green Willows from the Melford side to make joining the Melford Rd from Green Willows less hazardous.

#### Possibility:

There is insufficient straight road to protect Green Willows with a SID facing the edge of the village, the sight line is 85m and that would require the SID to be at the junction of Green Willows with Melford Rd and that is unacceptable.

As shown in the following 2 pics this site will not be approved by Suffolk Highways: