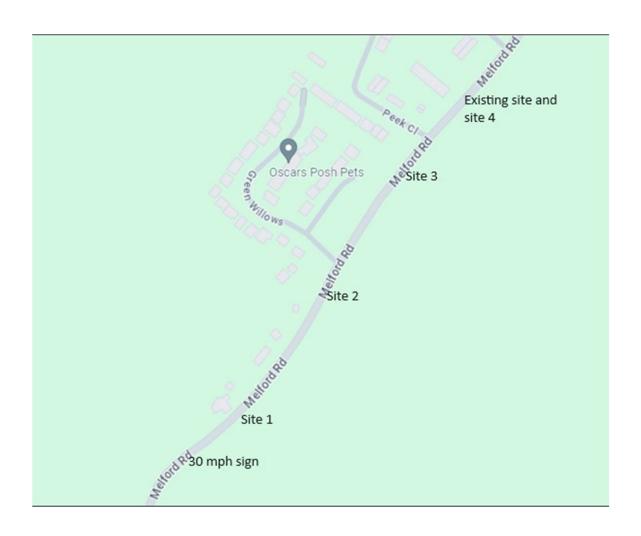

#### **Proposed Sites and location of Existing Site:**

#### Proposed Site 1:

#### Location:

As close as possible to the entrance to the entrance to Lavenham approaching from Long Melford.

This area has been spoken of by residents as the preferred location for a SID.

#### Possibility:

As shown in the pic below there is insufficient distance between the 30mph sign entering Lavenham and the bend, this distance is some 60 metres.

This site will not be approved by Suffolk Highways.

#### **Proposed Site 2:**

#### Location:

Closer to Lavenham, after the bend in the pic above, before Green Willows when approaching from Long Melford.

Residents of Green Willows have been keen to use a SID to reduce the speed of vehicles approaching Green Willows from the Melford side to make joining the Melford Rd from Green Willows less hazardous.

#### Possibility:

There is insufficient straight road to protect Green Willows with a SID facing the edge of the village, the sight line is 85m and that would require the SID to be at the junction of Green Willows with Melford Rd and that is unacceptable.

### **Proposed Site 3:**

#### Location:

Closer still to Lavenham, between Green Willows and Peek Close.

#### Possibility:

There is sufficient distance, some 90 metres, between Green Willows and Peek Close.

View from Green Willows looking towards Lavenham.

The Sid would be here near the M in Melford Rd. Peek Close is just visible on the left, the telephone pole on the left is at the entrance to Peek Close.

#### Important Note:

This Sid would be just 60m away from the current position.

Council will need to consider whether this Sid would add sufficient value.

See pic below which shows the current location and the proposed location 3.

### **Proposed Site 4:**

Opposite the existing Sid Sign, facing in towards Lavenham, this site would be acceptable to Suffolk Highways and would protect both Peek Close and Green Willows.

- 4. No existing features that would or would have potential to interfere with the sight line such as road signs or vegetation, unless, in the case of the latter, they can keep it cut back.
- 5. The proposed location must provide 0.5m lateral clearance of the device to avoid it being struck by an HGV mirror
- 6. The ground should be reasonably wide and flat to work at safely.
- 7. The SID should ideally be sited on the near side of the road
- 8. There must be suitable off-road parking area available within the vicinity for the Parish Representative to erect / remove device (and for SCC's contractor to replace/install pole if required, protected by parked vehicle).
- 9. Using an existing sign pole is preferred; Suffolk CC will determine if one is tall enough to give correct mounting height and replace if necessary.
- 10. If a new pole, a suitable sign should already be present for when the SID is not in use to avoid leaving a bare pole; the Kill Your Speed "campaign" poster should be provided when confirming the go-ahead.
- 11. Suffolk County Council will try to provide the first two posts for a SID or TVAS scheme free of charge within a parish.